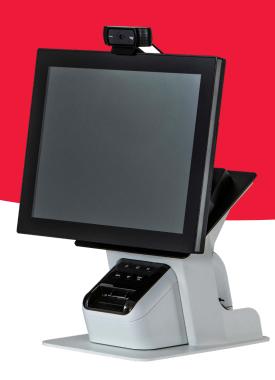

## Accurate people movement.

- 15" PCAP LCD touchscreen display
- Optional badge printer/blanking plate
- Optional QR/bar code scanner
- Optional RFID card and fob reader

Our Optimised Visitor Management (OVM) kiosk is designed to protect the people and places that power your organisation. It uses perceptive software and intuitive touchscreen technology to provide a quick and easy way for your employees and visitors to sign themselves in and out of sites or building zones - they simply tap the screen to enter their details.