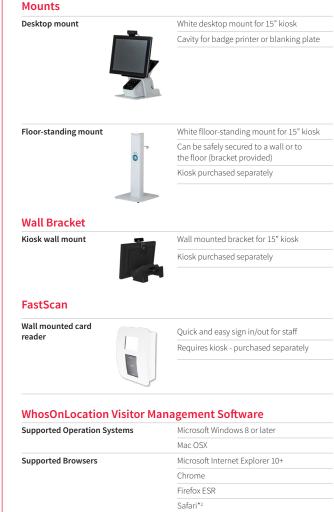

## **Specifications**

### **OVM Kiosk**

Sharp RZ3

Printer Brother QL810W

Camera

Logitec C920

L80NLV3101

**Barcode Scanner** 

**Additional Options** 

| Compact and slim size design          |  |
|---------------------------------------|--|
| True flat 15" LCD colour touch screen |  |
| Windows 10 IoT operating system       |  |
| 60GB Solid State Disk                 |  |
| 2 integrated speakers                 |  |

USB and Wi-Fi connectivity with

Full HD 1080p video recording with

Black and white label print

2 integrated microphones

Plug and play USB connectivity

Barcode scanner for 15" screen Compact 2D high speed scan capabilities Single green light LED aim light Dual red LED scan lights