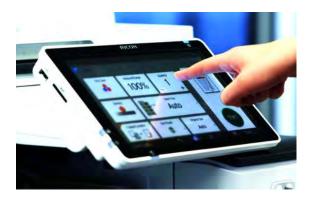

## Seriously easy to use. Smart Support when you need it.

Unlock the full extent of the device capabilities with the userfriendly Smart Operation Panel. The panel's touch interface mimics that of your smart device, so it's immediately familiar and intuitive. The Smart Operation Panel user experience is consistent across multiple Ricoh devices, so once you've learned to use one device, you can use them all.

Customise the panel with your company logo and personalise it by user – giving instant access to frequently used functions.

When you need help operating one of our intelligent devices, Ricoh's latest smart support capabilities give you support quickly when you need it. Through our RemoteConnect Support solution our specialists can remotely access the Ricoh devices in your workplace to make fixes and minimise downtime. A support specialist can even remotely operate the Smart Operation Panel and guide the user in real-time on how to use the device.