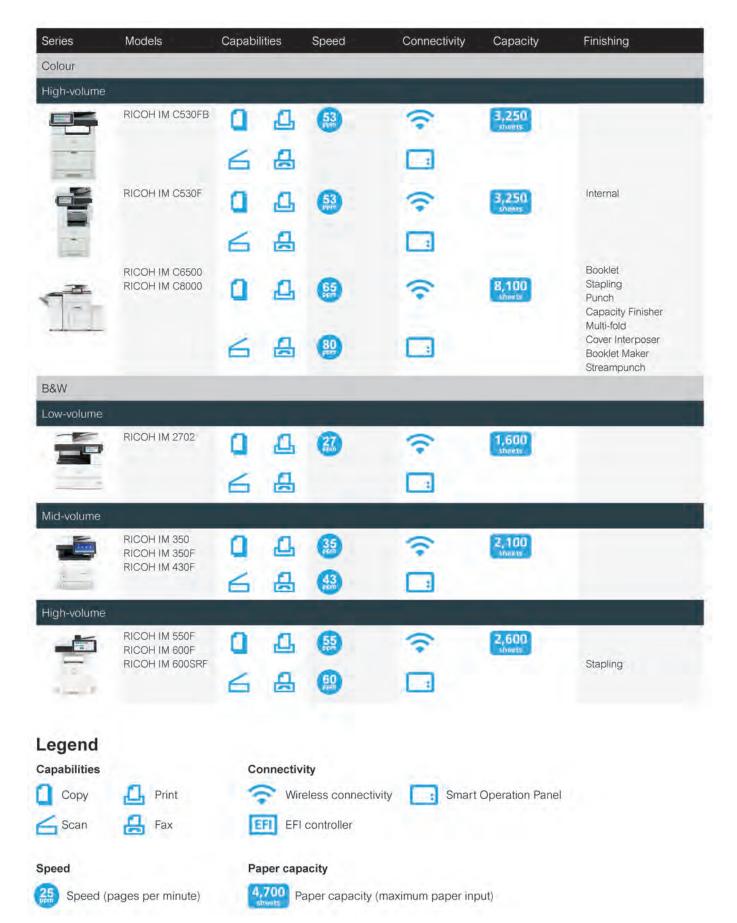

## Device comparison

| eries<br>Colour | Models Capabilities                                 |                       | ties     | Speed Connectivity |            | Capacity        | Finishing                                               |
|-----------------|-----------------------------------------------------|-----------------------|----------|--------------------|------------|-----------------|---------------------------------------------------------|
| .ow-volume      | C                                                   |                       |          |                    |            |                 |                                                         |
| 吾               | RICOH IM C2000A<br>RICOH IM C2000                   | 0                     | 4        | 20                 |            | 2,300 sheets    | Booklet<br>Capacity Finisher                            |
|                 | RICOH IM C2500A<br>RICOH IM C2500                   | 6                     | 8        | 25                 |            |                 | Internal<br>Stapleless                                  |
| Mid-volume      | RICOH IM C300                                       | ۵                     | 4        | 30                 | <b>(</b>   | 2,000<br>sheets |                                                         |
|                 |                                                     | 6                     |          |                    |            |                 |                                                         |
|                 | RICOH IM C300F                                      | a                     | ۵        | 30                 | \$         | 2,000<br>sheets |                                                         |
|                 |                                                     | 6                     | 8        |                    |            |                 |                                                         |
|                 | RICOH IM C400F                                      | a                     | 4        | (43)               | •          | 2,300<br>sheets |                                                         |
| _               |                                                     | 6                     | 8        |                    |            |                 |                                                         |
|                 | RICOH IM C400SRF                                    | a                     | 4        | 43                 | •          | 2,300<br>shorts | Chapling                                                |
| _               |                                                     | 6                     | 8        |                    |            |                 | Stapling                                                |
|                 | RICOH IM C3000A<br>RICOH IM C3000                   | ۵                     | 4        | 3.                 | ○ EEI      | 4,700<br>theets | Booklet<br>Capacity Finisher                            |
| T               | RICOH IM C3500A<br>RICOH IM C3500                   | 6                     | 8        | 35                 |            |                 | Hybrid<br>Multi-fold<br>Stapleless                      |
| High-volume     | RICOH IM C4500A<br>RICOH IM C4500                   | 0                     | Д        | (45)               | <b>? m</b> | 4,700           | Booklet                                                 |
|                 | RICOH IM C5500A<br>RICOH IM C5500<br>RICOH IM C6000 | 6                     | 8        | 55 60              |            |                 | Capacity Finisher<br>Hybrid<br>Multi-fold<br>Stapleless |
| _egend          |                                                     |                       |          |                    |            |                 |                                                         |
| Copy            | Connectivity                                        |                       |          |                    | C Cmart    | Operation Page  |                                                         |
| Copy            | Fax                                                 | Wireless connectivity |          |                    | Smart      | Operation Panel |                                                         |
| Speed           |                                                     | Par                   | per capa | acity              |            |                 |                                                         |

4,700 Paper capacity (maximum paper input)