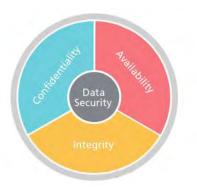

#### Rely on outstanding security, built-in

Ricoh's intelligent devices embody our deep commitment to protecting businesses from security risk. Security is in the DNA of our entire digital workplace portfolio. Always has been, always will be.

Importantly, Ricoh enables secure access to data whilst ensuring that security features and products don't hinder business innovation, functionality or productivity – so you can get on with the job, knowing your data is safe.

Ricoh helps protect your business data throughout its entire lifecycle – from solutions such as user authentication which prevents sensitive documents from being viewed, copied or sent by unauthorised users, to hard drive surrender services for the device at its end of life. Ricoh's